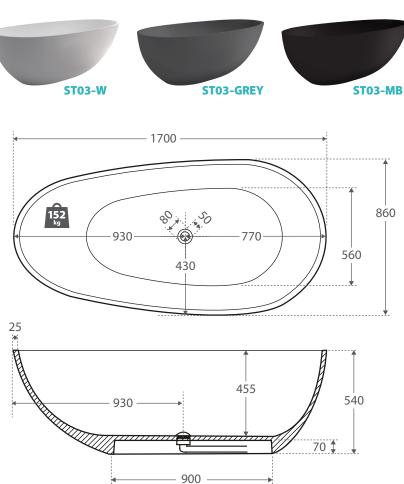

| Product Code | ST03-GREY     |
|--------------|---------------|
| Barcode      | 9347900016726 |

| Specifications |         |
|----------------|---------|
| Length         | 1700 mm |
| Width          | 860 mm  |
| Height         | 540 mm  |
| Weight         | 152 kg  |

All measurements are in millimetres and subject to change without notice. Effective 1st May 2017.