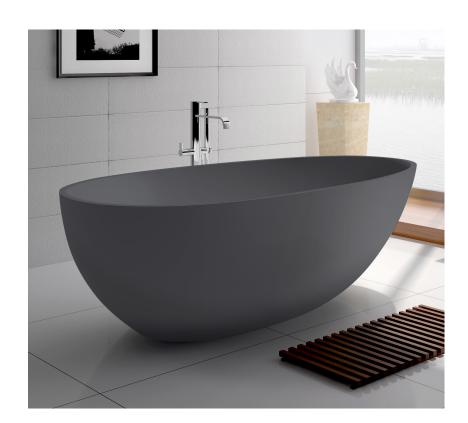

## BAHAMA

## Free-Standing Cast Stone Bath

- Cast Stone Solid Surface Bath
- Matte grey finish (also available in matte white and matte black
- Captivating asymetrical design
- Modern free-standing style
- Easy to clean finish
- Chrome waste included with bath
- Matte white waste available separately
- Matching basins available

| Product Code | ST03-GREY     |
|--------------|---------------|
| Barcode      | 9347900016726 |

| Specifications |         |
|----------------|---------|
| Length         | 1700 mm |
| Width          | 860 mm  |
| Height         | 540 mm  |
| Weight         | 152 kg  |